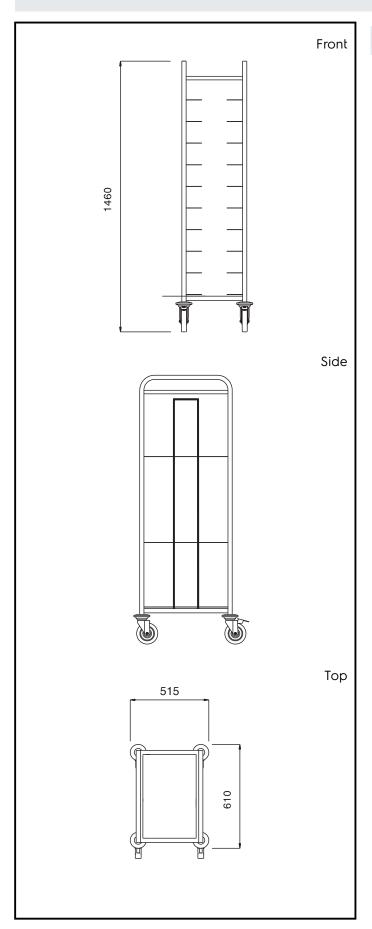

## **Key Information:**

External dimensions, Width:

361128 (RTT10)515 mmExternal dimensions, Depth:610 mmExternal dimensions, Height:1460 mmWheel material:Zinc platedWheel diameter:Ø 125Net weight:25 kg